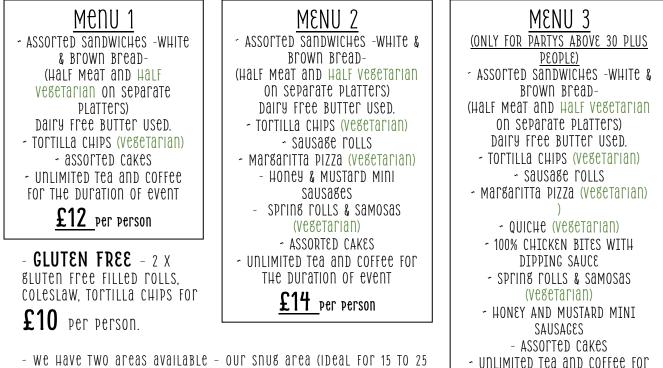

## BUFFET MENU (MINIMUM ORDER OF 15 PEOPLE) (room rental is included within the price per head and all buffet options are served chilled to eho standard)

THE DURATION OF EVENT

£16 per person

- WE HAVE INO AFEAS AVAILABLE - OUF SHUB AFEA (IDEAL FOF 15 10 25 PEOPLE) AND OUF FESTAUFANT (IDEAL FOF 26 TO 60 PEOPLE) A 2 HOUFS FENTAL OF AN AFEA IS INCLUDED WITHIN THE PFICE OF MENU 1, 2 & 3 -HOWEVEF EXTRA TIME CAN BE ADDED DEPENDING ON OTHER BOOKINGS AND SERVICE TIMES FOF £80 PEF HOUF.

- BOTH AREAS ARE AVAILABLE TO RENT TOBETHER FOR BIBBER PARTIES - MENU ONE IS UNAVAILABLE FOR SUCH EVENT - WHICH IS 80 TO 120 PEOPLE - A 3-HOUR RENTAL OF THE AREA IS INCLUDED WITHIN THE PRICE OF MENU 3 -HOWEVER EXTRA TIME CAN BE ADDED DEPENDING ON OTHER BOOKINGS AND SERVICE TIMES FOR £150 PER HOUR (WHOLE PUB RENTAL INCLUDING GARDEN IN DRY PERIODS)