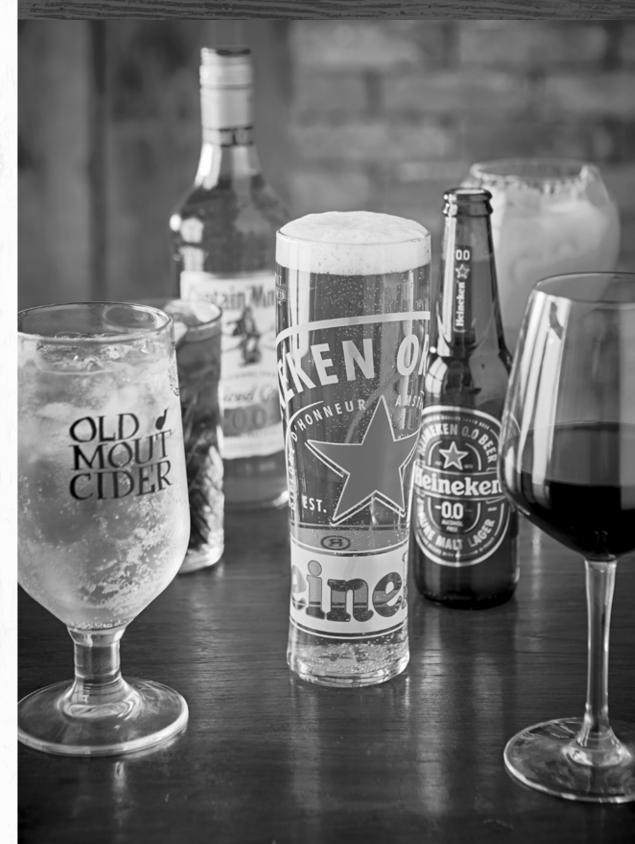

## BEER

| HEINEKEN (330ml) 5% ABV                   | 3.85 |
|-------------------------------------------|------|
| Also available in alcohol free            |      |
| SOL (330ml) 4.2% ABV                      | 3.80 |
| DESPERADOS (330ml) 5.9% ABV               | 4.00 |
| ESTRELLA DAURA DAMM (330ml) 5.4% ABV (GF) | 4.00 |

## CIDER

| <b>OLD MOUT (500ml) 4% ABV</b> Variety of flavours available, please ask at the bar <i>Also available in alcohol free</i> | 4.30 |
|---------------------------------------------------------------------------------------------------------------------------|------|
| BULMERS ORIGINAL (500ml) 4.5% ABV                                                                                         | 4.05 |

| Alcohol - Free                                |      |
|-----------------------------------------------|------|
| OLD MOUT (500ml) 0% ABV<br>Berries & Cherries | 3.50 |
| HEINEKEN 0.0 (330ml) 0% ABV                   | 3.05 |

## WINE

|                                                                                                                                                                                                                                                                                                                                                                                                                                                                                                                                                                                                                                                                                                                                                                                                                                                                                                                                                                                                                                                                                                                                                                                                                                                                                                                                                                                                                                                                                                                                                                                                                                                                                                                                                                                                                                                                                                                                                                                                                                                                                                                                | 175ml | 250ml | Btl   |
|--------------------------------------------------------------------------------------------------------------------------------------------------------------------------------------------------------------------------------------------------------------------------------------------------------------------------------------------------------------------------------------------------------------------------------------------------------------------------------------------------------------------------------------------------------------------------------------------------------------------------------------------------------------------------------------------------------------------------------------------------------------------------------------------------------------------------------------------------------------------------------------------------------------------------------------------------------------------------------------------------------------------------------------------------------------------------------------------------------------------------------------------------------------------------------------------------------------------------------------------------------------------------------------------------------------------------------------------------------------------------------------------------------------------------------------------------------------------------------------------------------------------------------------------------------------------------------------------------------------------------------------------------------------------------------------------------------------------------------------------------------------------------------------------------------------------------------------------------------------------------------------------------------------------------------------------------------------------------------------------------------------------------------------------------------------------------------------------------------------------------------|-------|-------|-------|
| White                                                                                                                                                                                                                                                                                                                                                                                                                                                                                                                                                                                                                                                                                                                                                                                                                                                                                                                                                                                                                                                                                                                                                                                                                                                                                                                                                                                                                                                                                                                                                                                                                                                                                                                                                                                                                                                                                                                                                                                                                                                                                                                          |       |       |       |
| PICO CLARO SAUVIGNON BLANC Chile, 12.5% ABV, Fresh lime, gooseberry (VE)                                                                                                                                                                                                                                                                                                                                                                                                                                                                                                                                                                                                                                                                                                                                                                                                                                                                                                                                                                                                                                                                                                                                                                                                                                                                                                                                                                                                                                                                                                                                                                                                                                                                                                                                                                                                                                                                                                                                                                                                                                                       | 4.85  | 6.95  | 18.70 |
| L'EVENTO PINOT GRIGIO Italy, 11% ABV, Bone-dry, peach, pear (VE)                                                                                                                                                                                                                                                                                                                                                                                                                                                                                                                                                                                                                                                                                                                                                                                                                                                                                                                                                                                                                                                                                                                                                                                                                                                                                                                                                                                                                                                                                                                                                                                                                                                                                                                                                                                                                                                                                                                                                                                                                                                               | 4.40  | 6.30  | 16.95 |
| CLOUD COVER MARLBOROUGH SAUVIGNON BLANC New Zealand, 13% ABV, Green pepper, passion fruit, grass                                                                                                                                                                                                                                                                                                                                                                                                                                                                                                                                                                                                                                                                                                                                                                                                                                                                                                                                                                                                                                                                                                                                                                                                                                                                                                                                                                                                                                                                                                                                                                                                                                                                                                                                                                                                                                                                                                                                                                                                                               | 5.75  | 8.20  | 22.20 |
| LA VIVIENDA VERDEJO MACABEO Spain, 11.5% ABV, Lemons, grapefruit zest                                                                                                                                                                                                                                                                                                                                                                                                                                                                                                                                                                                                                                                                                                                                                                                                                                                                                                                                                                                                                                                                                                                                                                                                                                                                                                                                                                                                                                                                                                                                                                                                                                                                                                                                                                                                                                                                                                                                                                                                                                                          | 3.75  | 5.35  | 14.45 |
| FAIR GO CHARDONNAY Australia, 12.5% ABV, Buttery, "bouncy" Chardonnay                                                                                                                                                                                                                                                                                                                                                                                                                                                                                                                                                                                                                                                                                                                                                                                                                                                                                                                                                                                                                                                                                                                                                                                                                                                                                                                                                                                                                                                                                                                                                                                                                                                                                                                                                                                                                                                                                                                                                                                                                                                          | 4.90  | 7.00  | 18.90 |
| ROUTE 1 WHITE ZINFANDEL USA, 9.5% ABV, Strawberries & cream! (VE)                                                                                                                                                                                                                                                                                                                                                                                                                                                                                                                                                                                                                                                                                                                                                                                                                                                                                                                                                                                                                                                                                                                                                                                                                                                                                                                                                                                                                                                                                                                                                                                                                                                                                                                                                                                                                                                                                                                                                                                                                                                              | 4.20  | 6.00  | 16.20 |
| ROUTE 1 WHITE ZINFANDEL USA, 9.5% ABV, Strawberries & cream! (VE)                                                                                                                                                                                                                                                                                                                                                                                                                                                                                                                                                                                                                                                                                                                                                                                                                                                                                                                                                                                                                                                                                                                                                                                                                                                                                                                                                                                                                                                                                                                                                                                                                                                                                                                                                                                                                                                                                                                                                                                                                                                              | 4.20  | 6.00  | 16.20 |
| LA VIVIENDA TEMPRANILLO ROSÉ Spain, 11.5% ABV, Vibrant; raspberries, cherries                                                                                                                                                                                                                                                                                                                                                                                                                                                                                                                                                                                                                                                                                                                                                                                                                                                                                                                                                                                                                                                                                                                                                                                                                                                                                                                                                                                                                                                                                                                                                                                                                                                                                                                                                                                                                                                                                                                                                                                                                                                  | 3.75  | 5.35  | 14.45 |
| <b>L'EVENTO PINOT GRIGIO ROSÉ Italy, 11% ABV,</b> "Blush" pink; strawberries, ripe peach (VE)                                                                                                                                                                                                                                                                                                                                                                                                                                                                                                                                                                                                                                                                                                                                                                                                                                                                                                                                                                                                                                                                                                                                                                                                                                                                                                                                                                                                                                                                                                                                                                                                                                                                                                                                                                                                                                                                                                                                                                                                                                  | 4.80  | 6.85  | 18.50 |
| Red                                                                                                                                                                                                                                                                                                                                                                                                                                                                                                                                                                                                                                                                                                                                                                                                                                                                                                                                                                                                                                                                                                                                                                                                                                                                                                                                                                                                                                                                                                                                                                                                                                                                                                                                                                                                                                                                                                                                                                                                                                                                                                                            |       |       |       |
| PICO CLARO MERLOT Chile, 13% ABV, Soft, smooth, plummy (VE)                                                                                                                                                                                                                                                                                                                                                                                                                                                                                                                                                                                                                                                                                                                                                                                                                                                                                                                                                                                                                                                                                                                                                                                                                                                                                                                                                                                                                                                                                                                                                                                                                                                                                                                                                                                                                                                                                                                                                                                                                                                                    | 4.40  | 6.30  | 16.95 |
| LA VIVIENDA TEMPRANILLO Spain, 12.5% ABV, "Baby" Rioja                                                                                                                                                                                                                                                                                                                                                                                                                                                                                                                                                                                                                                                                                                                                                                                                                                                                                                                                                                                                                                                                                                                                                                                                                                                                                                                                                                                                                                                                                                                                                                                                                                                                                                                                                                                                                                                                                                                                                                                                                                                                         | 3.75  | 5.35  | 14.45 |
| JAM SHED SHIRAZ Australia, 13.5% ABV, Rich and jammy!                                                                                                                                                                                                                                                                                                                                                                                                                                                                                                                                                                                                                                                                                                                                                                                                                                                                                                                                                                                                                                                                                                                                                                                                                                                                                                                                                                                                                                                                                                                                                                                                                                                                                                                                                                                                                                                                                                                                                                                                                                                                          | 4.75  | 6.80  | 18.30 |
| The state of the s |       |       |       |

| Sparkling                                                                             | 20cl | Btl   |
|---------------------------------------------------------------------------------------|------|-------|
| L'EVENTO PROSECCO DOC Italy, 10.5% ABV, Apples, pears, white flowers (VE)             | 6.95 | 22.25 |
| L'EVENTO PROSECCO ROSÉ DOC Italy, 10.5% ABV,<br>Strawberries, raspberries, roses (VE) | 7.40 | 23.60 |