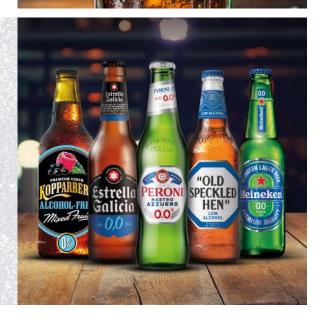

## **LOW ALCOHOL** 2 FOR £6

### **CHOOSE FROM:**

ESTRELLA GALICIA 0.0% LAGER 0.0% ABV (69kcal)

PERONI NASTRO AZZURRO 0.0% ABV (76kcal)

KOPPARBERG MIXED FRUIT CIDER 0.0% ABV (190kcal)

HEINEKEN 0.0 0.0% ABV (69kcal)

OLD SPECKLED HEN LOW-ALCOHOL 0.5% ABV (110kcal)