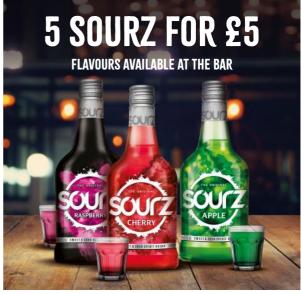

fruity flavours.

5.00



## Soft Drinks

### **COCA-COLA ORIGINAL TASTE** (69kcal)

Based on 16.5oz serve

(oca:Cola

DIET COKE (1kcal)

Diet Coke

COCA-COLA ZERO SUGAR\* (1kcal)

**APPLETISER** (47kcal)

Based on 100ml serve

**Appletiser** 

**SCHWEPPES LEMONADE** (89kcal)

Based on 16.50z serve



#### WE ALSO HAVE A WIDE RANGE OF SOFT DRINKS AVAILABLE AT THE BAR.

Choose from classic favourites to refreshing new flavours, all designed to complement your meal perfectly. Enjoy!



## **LOW ALCOHOL** 2 FOR £6

### **CHOOSE FROM:**

ESTRELLA GALICIA 0.0% LAGER 0.0% ABV (69kcal)

PERONI NASTRO AZZURRO 0.0% ABV (76kcal)

KOPPARBERG MIXED FRUIT CIDER 0.0% ABV (190kcal)

HEINEKEN 0.0 0.0% ABV (69kcal)

OLD SPECKLED HEN LOW-ALCOHOL 0.5% ABV (110kcal)



# Special Deals Perfect for groups