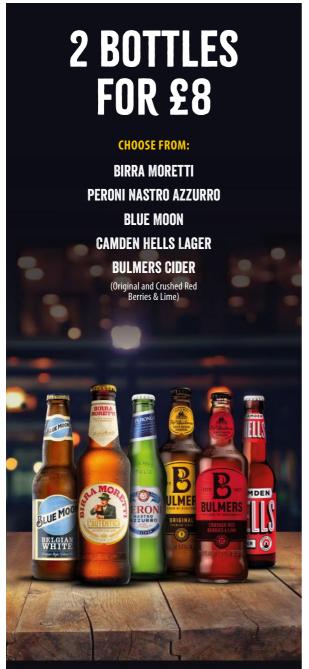

ing fruity flavours.

5.00



## Soft Drinks

### **COCA-COLA ORIGINAL TASTE** (69kcal)

Based on 16.5oz serve

(oca:Cola

DIET COKE (1kcal)

Diet Coke

COCA-COLA ZERO SUGAR\* (1kcal)

**APPLETISER** (47kcal)

Based on 100ml serve

**Appletiser** 

**SCHWEPPES LEMONADE** (89kcal)

Based on 16.50z serve



#### WE ALSO HAVE A WIDE RANGE OF SOFT DRINKS AVAILABLE AT THE BAR.

Choose from classic favourites to refreshing new flavours, all designed to complement your meal perfectly. Enjoy!



## **LOW ALCOHOL** 2 FOR £6

### **CHOOSE FROM:**

ESTRELLA GALICIA 0.0% LAGER 0.0% ABV (69kcal)

PERONI NASTRO AZZURRO 0.0% ABV (76kcal)

KOPPARBERG MIXED FRUIT CIDER 0.0% ABV (190kcal)

HEINEKEN 0.0 0.0% ABV (69kcal)

OLD SPECKLED HEN LOW-ALCOHOL 0.5% ABV (110kcal)



# Special Deals Perfect for groups