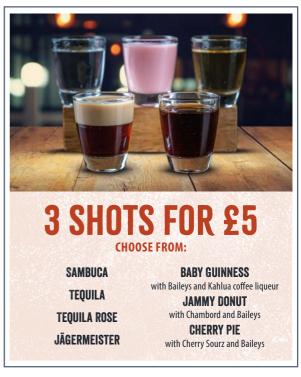

g fruity flavours.

5.00



## Soft Drinks

### **COCA-COLA ORIGINAL TASTE** (69kcal)

Based on 16.5oz serve

(oca:Cola

DIET COKE (1kcal)

Diet Coke

COCA-COLA ZERO SUGAR\* (1kcal)

**APPLETISER** (47kcal)

Based on 100ml serve

**Appletiser** 

**SCHWEPPES LEMONADE** (89kcal)

Based on 16.50z serve



#### WE ALSO HAVE A WIDE RANGE OF SOFT DRINKS AVAILABLE AT THE BAR.

Choose from classic favourites to refreshing new flavours, all designed to complement your meal perfectly. Enjoy!



## **LOW ALCOHOL** 2 FOR £6

### **CHOOSE FROM:**

ESTRELLA GALICIA 0.0% LAGER 0.0% ABV (69kcal)

PERONI NASTRO AZZURRO 0.0% ABV (76kcal)

KOPPARBERG MIXED FRUIT CIDER 0.0% ABV (190kcal)

HEINEKEN 0.0 0.0% ABV (69kcal)

OLD SPECKLED HEN LOW-ALCOHOL 0.5% ABV (110kcal)



# Special Deals Perfect for groups