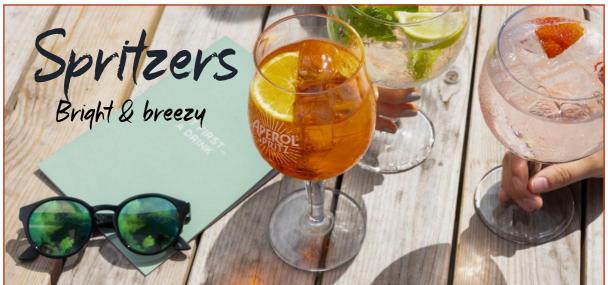

#### **GIN SPRITZ**

A double serve of Gordon's Gin, topped up with Italian fizz and lemonade

#### **ROYALE SPRITZ**

A double serve of Tanqueray Blackcurrant Royale with Italian fizz and Schweppes Lemonade

#### **APEROL SPRITZ**

Aperol with Italian fizz and soda make this deliciously refreshing Italian classic with hints of orange

### **BLOOD ORANGE SPRITZ**

A double serve of Beefeater Blood Orange Gin with Italian fizz and Schweppes Lemonade

#### **BERRY SPRITZ**

A double serve of Gordon's Premium Pink Gin with Italian fizz, Schweppes Lemonade and fresh strawberries