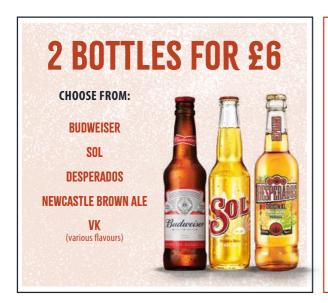

# 2 FOR £5

**CHOOSE FROM:** 

ESTRELLA GALICIA 0.0% LAGER 0.0% ABV
PERONI NASTRO AZZURRO 0.0%
KOPPARBERG MIXED FRUIT CIDER 0.0%
HEINEKEN 0.0 0.0% ABV
OLD SPECKLED HEN LOW-ALCOHOL 0.5%