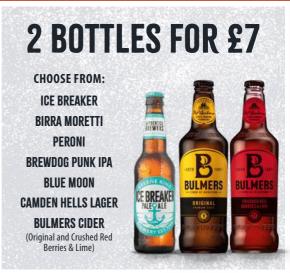

# 2 FOR £5

**CHOOSE FROM:** 

ESTRELLA GALICIA 0.0% LAGER 0.0% ABV
PERONI NASTRO AZZURRO 0.0%
KOPPARBERG MIXED FRUIT CIDER 0.0%
HEINEKEN 0.0 0.0% ABV
OLD SPECKLED HEN LOW-ALCOHOL 0.5%