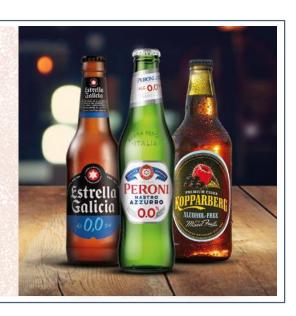

# 2 FOR £5

**CHOOSE FROM:** 

ESTRELLA GALICIA 0.0% LAGER 0.0% ABV
PERONI NASTRO AZZURRO 0.0%
KOPPARBERG MIXED FRUIT CIDER 0.0%
HEINEKEN 0.0 0.0% ABV
OLD SPECKLED HEN LOW-ALCOHOL 0.5%