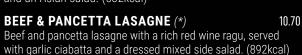

#### BILLIONAIRE

A giant choux "burger bun" layered with salted caramel sauce, chocolate ice cream, billionaire's choc chip mix, a giant triple chocolate cookie "burger", cream and chocolate flavour sauce. (892kcal)