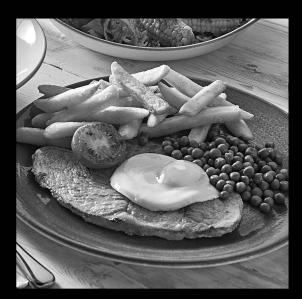

#### **80Z GAMMON STEAK**

Gammon steak grilled until tender, topped with your choice of fried egg or pineapple rings. Served with chips, garden peas and half a grilled tomato. With Egg (741kcal) With Pineapple (672kcal)