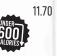

#### FISH & CHIPS (+)

Our signature hand battered fish fillet served with chips, mushy peas or garden peas and tartare sauce. With garden peas (813kcal) or With mushy peas (818kcal)

#### SCAMPI & CHIPS (+)

Wholetails of Scottish scampi, coated in breadcrumbs and served with chips, mushy peas or garden peas and tartare sauce. With garden peas (846kcal) or With mushy peas (852kcal)

11.45