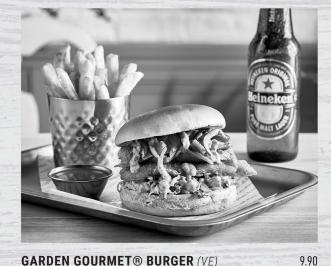

#### GARDEN GOURMET® BURGER (VE) Plant-based soya, beetroot, carrot and bell pepper burger, smothered with caramelised red onion chutney. (Burger sauce not included.) (1010kcal)