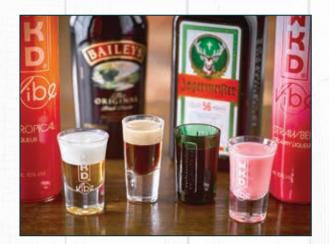

# SHOTS & BOMBS

FIREBALL 33% ABV

SHANKY'S WHIP 33% ABV Irish Whiskey liqueur with the smooth taste of cream, vanilla & caramel

**BABY STOUT** Coffee liqueur with a Baileys Irish Cream float

MINI BEER Licor 43 with a Baileys Irish Cream float

ANTICA WHITE SAMBUCA 38% ABV

JÄGERMEISTER 35% ABV

CAZCABEL BLANCO 38% ABV

CAZCABEL COFFEE 34% ABV

**WKD VIBE LIQUEURS 15% ABV** Additional flavours available.

Please ask at the bar.

ICONIC VIBE WKD Vibe Blue Raspberry and Blue Raspberry cream layered shot

**ISLAND VIBE** WKD Vibe Tropical and Pina Colada layered shot