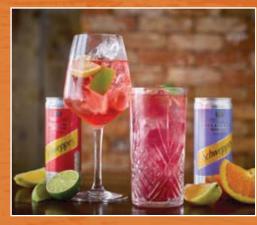

#### CRANBERRY HI-BALL Johnnie Walker Black Label topped with Schweppes Cranberry Spritz and finished with lime

MARMALADE SPRITZ Chase Seville Marmalade Gin, L'Evento Prosecco and orange juice